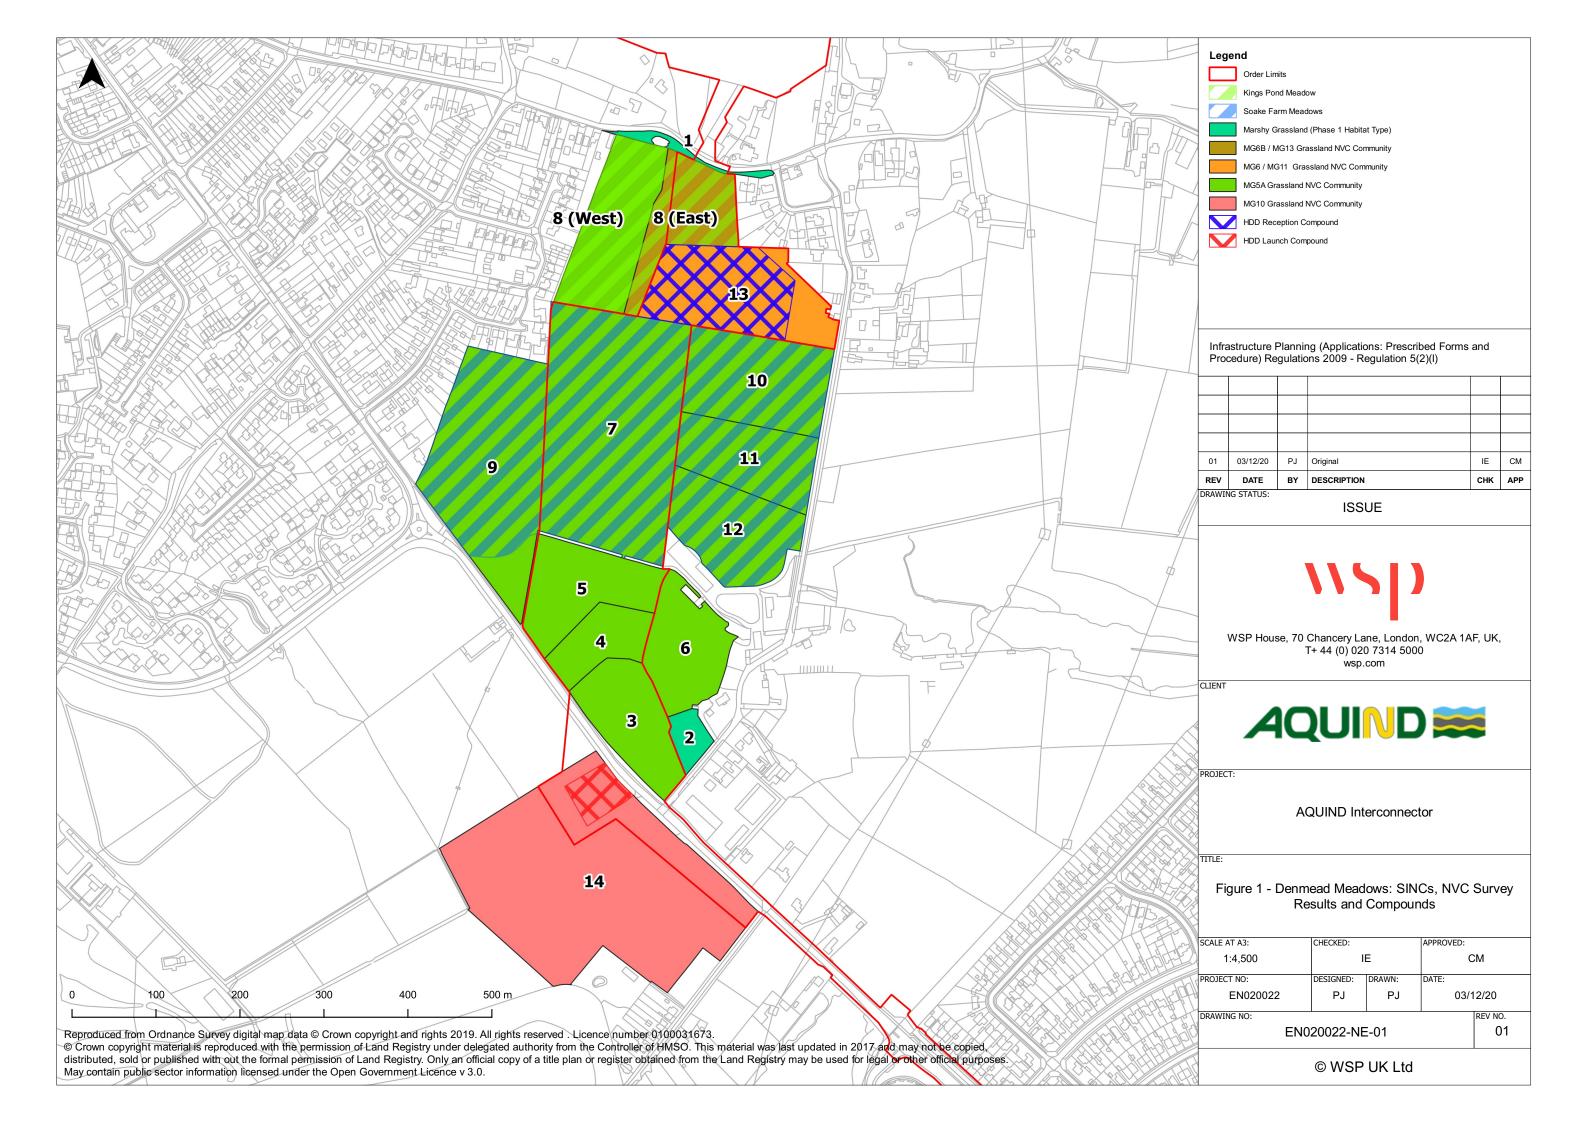

## **AQUIND INTERCONNECTOR**

Environmental Statement Addendum 2 – Appendix 4 Figure 1 Denmead Meadows: SINCs, NVC Survey Results and Compounds

The Planning Act 2008

The Infrastructure Planning (Applications: Prescribed Forms and Procedure) Regulations 2009 – Regulation 8(1)(a)

## **AQUIND INTERCONNECTOR**

Environmental Statement Addendum 2 – Appendix 4 Figure 1 Denmead Meadows: SINCs, NVC Survey Results and Compounds

PINS REF.: EN020022 DOCUMENT: 7.8.2.4

**DATE: 25 JANUARY 2021** 